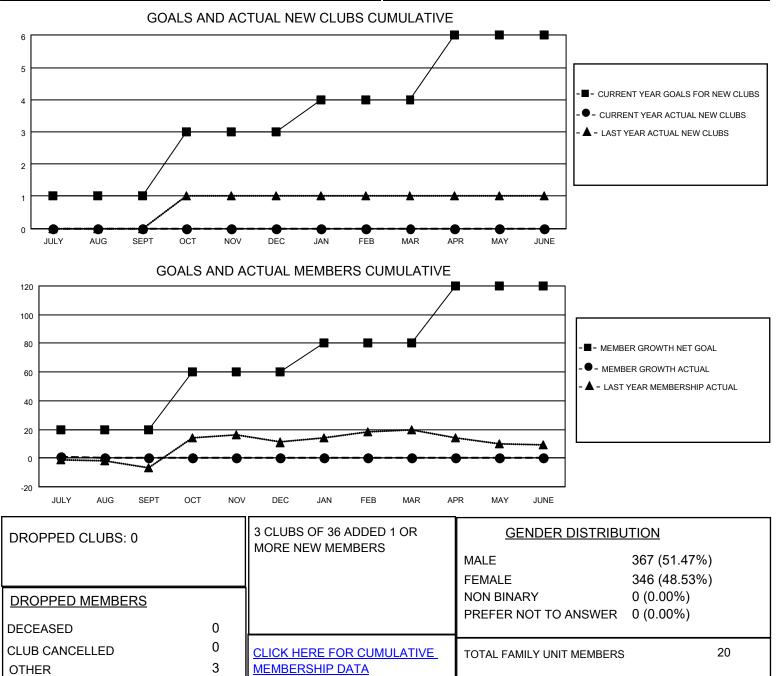

## LOCATION LITHUANIA

District 131

Results as of: 8/31/2022

| Clubs                 |               |           |               | Members               |                         |                         |                                                    |
|-----------------------|---------------|-----------|---------------|-----------------------|-------------------------|-------------------------|----------------------------------------------------|
| RESULTS FOR 2022-2023 |               |           |               | RESULTS FOR 2022-2023 |                         |                         |                                                    |
| QUARTER               | NEW CLUB GOAL | NEW CLUBS | DROPPED CLUBS | QUARTER               | MBER GROWTH NET<br>GOAL | MEMBER GROWTH<br>ACTUAL | DROPPED<br>MEMBERS ACTUAL<br>(including transfers) |
| JULY/AUG/SEPT         | 1             | 0         | 0             | JULY/AUG/SEPT         | 20                      | 3                       | 3                                                  |
| OCT/NOV/DEC           | 2             | 0         | 0             | OCT/NOV/DEC           | 40                      | 0                       | 0                                                  |
| JAN/FEB/MAR           | 1             | 0         | 0             | JAN/FEB/MAR           | 20                      | 0                       | 0                                                  |
| APR/MAY/JUNE          | 2             | 0         | 0             | APR/MAY/JUNE          | 40                      | 0                       | 0                                                  |